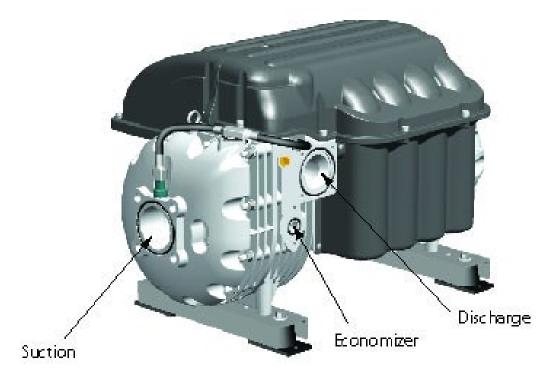

Refer to the applicable QR code below to download the TTS/TGS/TTH/TGH Service Manual.

2 - Removal and Installation Instructions:

© Copyright Danfoss | 2019.05

- 1. Isolate compressor power.
- 2. Isolate the compressor and recover the refrigerant according to industry standards.
- 1. Remove the blind flange and align suction pipe and flange.
- 2. Complete the flange welding or brazing process.
- 3. Clean the O-ring groove and mating surface with a lint-free cloth.
- 4. Apply lube on the new O-ring.
- 5. Insert the new O-ring onto the O-ring groove on the main housing.
- 6. Assemble the four sets of new M16 x 45 hex head screws and lock washers.
- 7. Align the suction valve/flange with the compressor suction port (see Figure 1) and insert the four hex head screws. Finger-tighten the screws and then torque, in a diagonal pattern, to 30 Nm (22.1 ft.lb.).
- 8. Torque the screws a final time to 75 Nm (55 ft. lb.).
- 9. Leak test and evacuate compressor in accordance with standard industry practices.
- 10. Return the compressor to normal operation.

Figure 1

**Kit Contents** 

| QTY | Part(s) Description        | Picture(s) |
|-----|----------------------------|------------|
| 1   | SUCTION FLANGE FOR 3" PIPE |            |
| 4   | WASHER M16 SPLIT LOCK      | 0          |