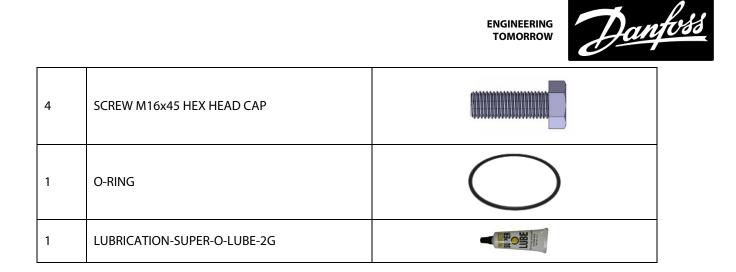

Figure 1

**Kit Contents** 

| QTY | Part(s) Description        | Picture(s) |
|-----|----------------------------|------------|
| 1   | SUCTION FLANGE FOR 3" PIPE |            |
| 4   | WASHER M16 SPLIT LOCK      | 0          |