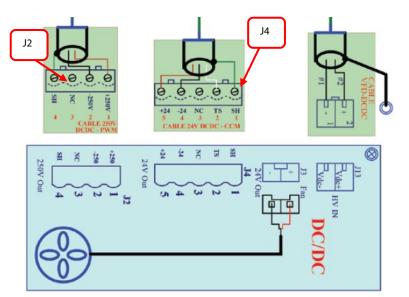

#### DC-DC Converter (Revisions A and B)

- 1. Install the DC-DC in the panel.
- 2. Connect the HV DC input cable to J1; 24 VDC output cable to J4; and 250VDC output cable to J2.
- 3. Connect the grounding wires to M4, M5, J6, and J7.
- 4. Close the panel.
- 5. Return the compressor to normal operation.

#### DC-DC Converter (Revisions C and Later)

- 1. Install the DC-DC in the panel.
- 2. Connect the HV DC input cable to J1.
- 3. Cut the Molex connectors (on the DC/DC fan side) from the 24 VDC and 250VDC output cables. Strip 7-8 mm (9/32" 9/16") of insulation off the wire ends.
- 4. Wire the 24 VDC output cable into J4, and the 250VDC output cable into J2. Note the wire colors in the wiring diagram in Figure 1.
- 5. Tighten each connection with a flat-blade screwdriver.
- 6. Close the panel.
- 7. Return the compressor to normal operation.

Figure 1 – Wiring connections for 24 VDC and 250 VDC cables, Revision C and later