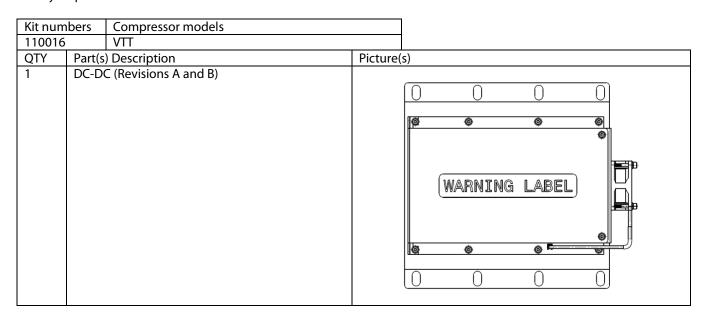

## **KIT** DC-DC 110016, 110107, & 110108.

#### DC-DC Converter (Revisions A and B)

- 1. Install the DC-DC in the panel.
- 2. Connect the HV DC input cable to J1; 24 VDC output cable to J4; and 250VDC output cable to J2.
- 3. Connect the grounding wires to M4, M5, J6, and J7.
- 4. Close the panel.
- 5. Return the compressor to normal operation.