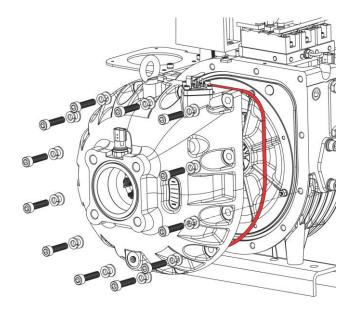

## 1 - Introduction

IGV DRIVE ASSEMBLY Removal and installation.

Classified as Business

This kit contains the IGV Housing Assembly as well as the required O-rings and fasteners. Please refer to our Service Manual for details regarding the replacement of the IGV Housing Assembly.

#### 2 - IGV DRIVE ASSEMBLY Removal Instruction:

- 1. Isolate compressor power.
- 2. Isolate the compressor and recover the refrigerant according to industry standards.
- 3. Remove the IGV Drive Assembly.
- 4. Discard the old O-rings and fasteners.

### 3 - IGV DRIVE ASSEMBLY Installation Instruction:

- 1. Install the new IGV Drive Assembly and new O-ring. Be sure to use the new fasteners.
- 2. Leak test and evacuate compressor in accordance with standard industry practices.
- 3. Test run the compressor to verify proper operation and movement of the IGV.
- 4. Return the compressor to normal operation.